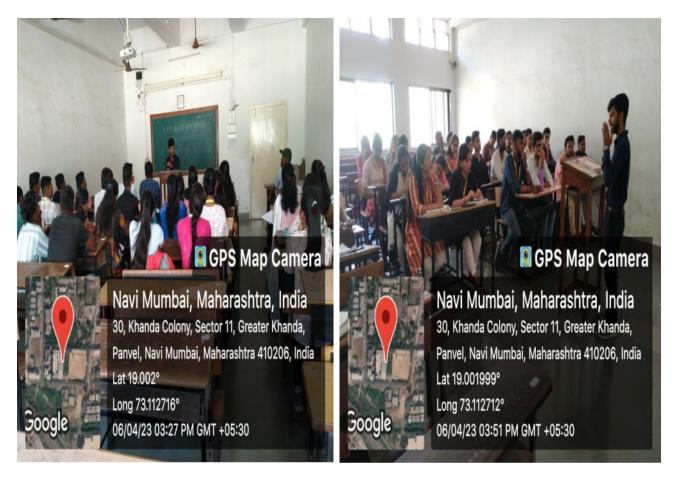

# **Activity Report**

| Academic Year                              | : | 2022-23                                                                                                                                                                   |
|--------------------------------------------|---|---------------------------------------------------------------------------------------------------------------------------------------------------------------------------|
| Name of the Department/ Committee          | : | Computer Science                                                                                                                                                          |
|                                            |   | Alumni Association                                                                                                                                                        |
| Name of the Head of Department /           | : | Mrs. P.M Jadhav                                                                                                                                                           |
| Chairperson of Committee                   |   | Dr. R.V. Yeole                                                                                                                                                            |
| Name of the Activity/Programme/Event       | : | Career Guidance After Graduation As a Business<br>Analyst                                                                                                                 |
| Name of the Activity Co-ordinator          | : | Mrs. A. S. Pardeshi                                                                                                                                                       |
| Contact No. of the Co-ordinator            | : | 9887090117                                                                                                                                                                |
| Objective of the activity (small write up) | : | To guide students about career opportunities after graduation and how to become a business analyst.                                                                       |
| Start date of the activity                 | : | 11/07/2022                                                                                                                                                                |
| End date of the activity                   | : | 11/07/2022                                                                                                                                                                |
| Time of the activity                       | : | From- 11.30am to- 12.30pm                                                                                                                                                 |
| Venue of the Activity                      | : | C.K.Thakur college, new Panvel.                                                                                                                                           |
| No. of students/stakeholders participated  | : | Total- 45 Male - 23 Female- 22                                                                                                                                            |
| Number of teachers participated            | : | Male- 0 Female- 9                                                                                                                                                         |
| Collaboration, if any                      | : |                                                                                                                                                                           |
| Contact details of collaborating agency    | : | -                                                                                                                                                                         |
| Amount/Fund required, if any               | : | -                                                                                                                                                                         |
| Funding agency, if any                     | : | -                                                                                                                                                                         |
| Outcome of the activity (small write up)   | : | Students got an idea about what opportunities are there<br>after completing graduation in computer science and<br>which skills are required to become a business analyst. |