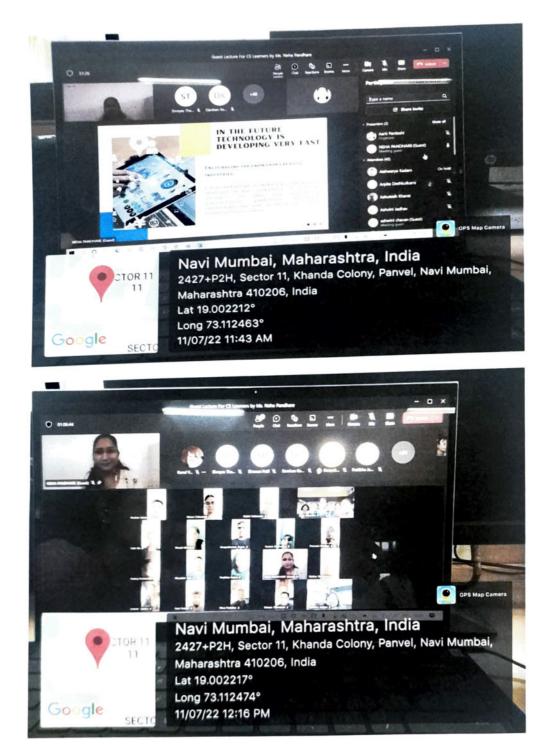

# **Activity Report**

| Academic Year                              | : | 2022-23                                                                                                                                                                   |
|--------------------------------------------|---|---------------------------------------------------------------------------------------------------------------------------------------------------------------------------|
| Name of the Department/ Committee          | : | Computer Science                                                                                                                                                          |
|                                            |   | Alumni Association                                                                                                                                                        |
| Name of the Head of Department /           | : | Mrs. P.M Jadhav                                                                                                                                                           |
| Chairperson of Committee                   |   | Dr. R.V. Yeole                                                                                                                                                            |
| Name of the Activity/Programme/Event       | : | Career Guidance After Graduation As a Business<br>Analyst                                                                                                                 |
| Name of the Activity Co-ordinator          | : | Mrs. A. S. Pardeshi                                                                                                                                                       |
| Contact No. of the Co-ordinator            | : | 9887090117                                                                                                                                                                |
| Objective of the activity (small write up) | : | To guide students about career opportunities after graduation and how to become a business analyst.                                                                       |
| Start date of the activity                 | : | 11/07/2022                                                                                                                                                                |
| End date of the activity                   | : | 11/07/2022                                                                                                                                                                |
| Time of the activity                       | : | From- 11.30am to- 12.30pm                                                                                                                                                 |
| Venue of the Activity                      | : | C.K.Thakur college, new Panvel.                                                                                                                                           |
| No. of students/stakeholders participated  | : | Total- 45 Male - 23 Female- 22                                                                                                                                            |
| Number of teachers participated            | : | Male- 0 Female- 9                                                                                                                                                         |
| Collaboration, if any                      | : |                                                                                                                                                                           |
| Contact details of collaborating agency    | : | -                                                                                                                                                                         |
| Amount/Fund required, if any               | : | -                                                                                                                                                                         |
| Funding agency, if any                     | : | -                                                                                                                                                                         |
| Outcome of the activity (small write up)   | : | Students got an idea about what opportunities are there<br>after completing graduation in computer science and<br>which skills are required to become a business analyst. |

Prof. (Dr.) Sanjay K. Patil Principal M.Sc., SET, M.Phil., Ph.D. Tel: (022) 2746 7599 (D)

Ref. No.: CKTACS/ 1096/2022

Ms. Neha Pandhare, I/C HOD (Assistant Professor), Department of Information Technology, KLE Society's Science and Commerce College, Kalamboli.

#### Subject: Letter of Thanks

Dear Madam,

We are extremely thankful to you for accepting our cordial invitation as a Guest Speaker for Inspirante to Deliver Online session on the topic "A career as a business analyst after graduation" on Monday 11<sup>th</sup> July 2022 at 11:30 a.m. to the under graduate students of Computer Science.

We appreciate your profound knowledge and presentation skills being prominent Alumni during the session. Your journey has become a success story and an example to be imitated by the current students.

We anticipate your active participation in various academic endeavors in future.