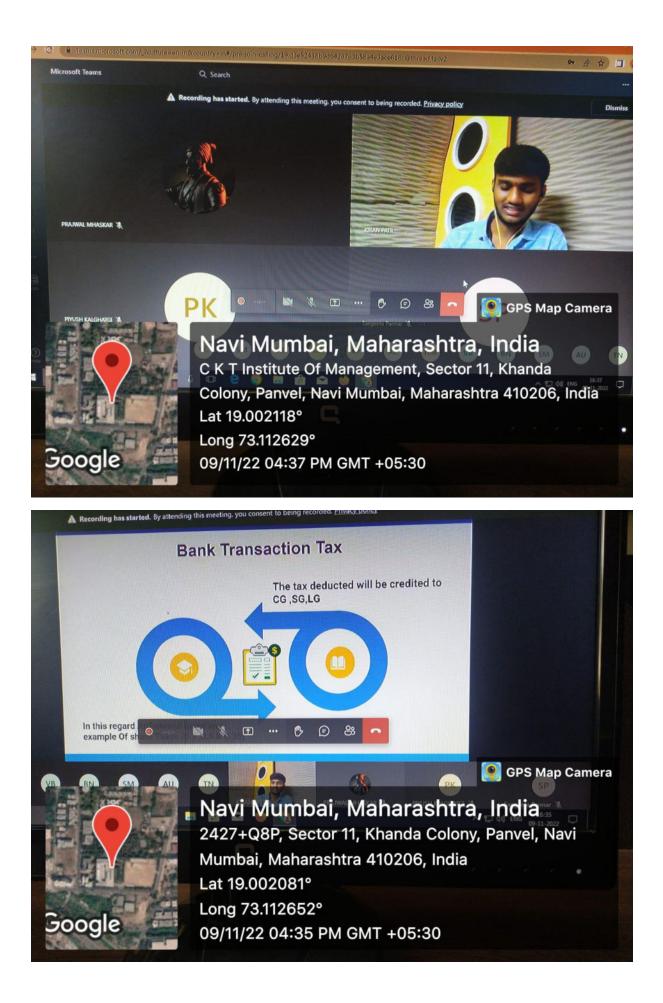

# **Activity Report**

| Academic Year                              | : | 2022-23                                                                                                                                                                   |
|--------------------------------------------|---|---------------------------------------------------------------------------------------------------------------------------------------------------------------------------|
| Name of the Department/ Committee          | : | Computer Science                                                                                                                                                          |
|                                            |   | Alumni Association                                                                                                                                                        |
| Name of the Head of Department /           | : | Mrs. P.M Jadhav                                                                                                                                                           |
| Chairperson of Committee                   |   | Dr. R.V. Yeole                                                                                                                                                            |
| Name of the Activity/Programme/Event       | : | Career Guidance After Graduation As a Business<br>Analyst                                                                                                                 |
| Name of the Activity Co-ordinator          | : | Mrs. A. S. Pardeshi                                                                                                                                                       |
| Contact No. of the Co-ordinator            | : | 9887090117                                                                                                                                                                |
| Objective of the activity (small write up) | : | To guide students about career opportunities after graduation and how to become a business analyst.                                                                       |
| Start date of the activity                 | : | 11/07/2022                                                                                                                                                                |
| End date of the activity                   | : | 11/07/2022                                                                                                                                                                |
| Time of the activity                       | : | From- 11.30am to- 12.30pm                                                                                                                                                 |
| Venue of the Activity                      | : | C.K.Thakur college, new Panvel.                                                                                                                                           |
| No. of students/stakeholders participated  | : | Total- 45 Male - 23 Female- 22                                                                                                                                            |
| Number of teachers participated            | : | Male- 0 Female- 9                                                                                                                                                         |
| Collaboration, if any                      | : |                                                                                                                                                                           |
| Contact details of collaborating agency    | : | -                                                                                                                                                                         |
| Amount/Fund required, if any               | : | -                                                                                                                                                                         |
| Funding agency, if any                     | : | -                                                                                                                                                                         |
| Outcome of the activity (small write up)   | : | Students got an idea about what opportunities are there<br>after completing graduation in computer science and<br>which skills are required to become a business analyst. |

| List of participants (Attendance with signature)       | ~ |
|--------------------------------------------------------|---|
| Geotagged Photographs of the activity/event            | ~ |
| Letters if any (invitation/ communication/thanks/etc.) | ~ |
| Notices/circulars                                      | ~ |
| Feedback form                                          |   |
| Feedback Analysis                                      |   |
| Certificate issued                                     |   |
| News Clip with details                                 |   |
| Any other                                              |   |