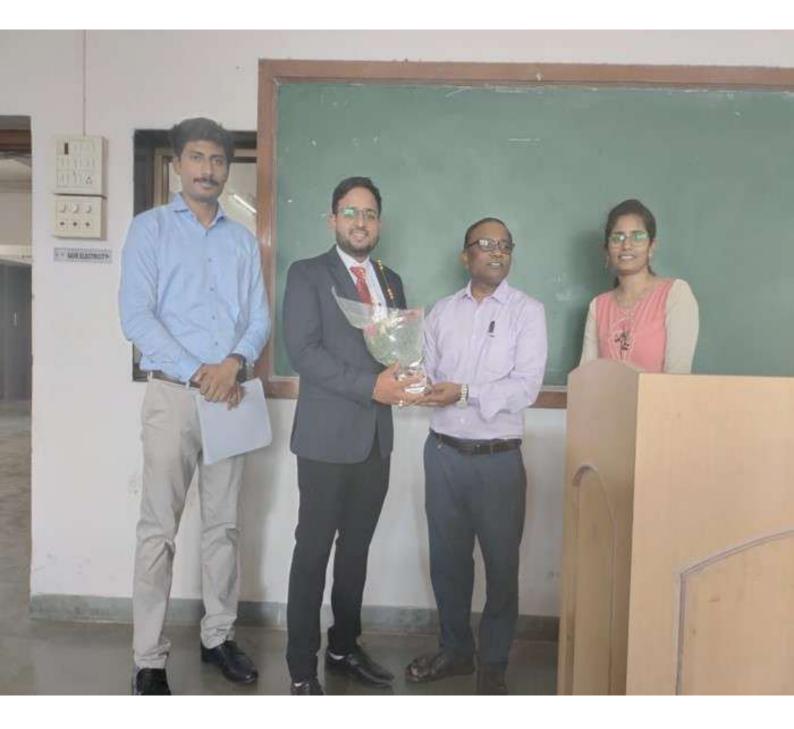

# **Activity Report**

| Academic Year                              | : | 2022-23                                                                                                                                                                   |
|--------------------------------------------|---|---------------------------------------------------------------------------------------------------------------------------------------------------------------------------|
| Name of the Department/ Committee          | : | Computer Science                                                                                                                                                          |
|                                            |   | Alumni Association                                                                                                                                                        |
| Name of the Head of Department /           | : | Mrs. P.M Jadhav                                                                                                                                                           |
| Chairperson of Committee                   |   | Dr. R.V. Yeole                                                                                                                                                            |
| Name of the Activity/Programme/Event       | : | Career Guidance After Graduation As a Business<br>Analyst                                                                                                                 |
| Name of the Activity Co-ordinator          | : | Mrs. A. S. Pardeshi                                                                                                                                                       |
| Contact No. of the Co-ordinator            | : | 9887090117                                                                                                                                                                |
| Objective of the activity (small write up) | : | To guide students about career opportunities after graduation and how to become a business analyst.                                                                       |
| Start date of the activity                 | : | 11/07/2022                                                                                                                                                                |
| End date of the activity                   | : | 11/07/2022                                                                                                                                                                |
| Time of the activity                       | : | From- 11.30am to- 12.30pm                                                                                                                                                 |
| Venue of the Activity                      | : | C.K.Thakur college, new Panvel.                                                                                                                                           |
| No. of students/stakeholders participated  | : | Total- 45 Male - 23 Female- 22                                                                                                                                            |
| Number of teachers participated            | : | Male- 0 Female- 9                                                                                                                                                         |
| Collaboration, if any                      | : |                                                                                                                                                                           |
| Contact details of collaborating agency    | : | -                                                                                                                                                                         |
| Amount/Fund required, if any               | : | -                                                                                                                                                                         |
| Funding agency, if any                     | : | -                                                                                                                                                                         |
| Outcome of the activity (small write up)   | : | Students got an idea about what opportunities are there<br>after completing graduation in computer science and<br>which skills are required to become a business analyst. |