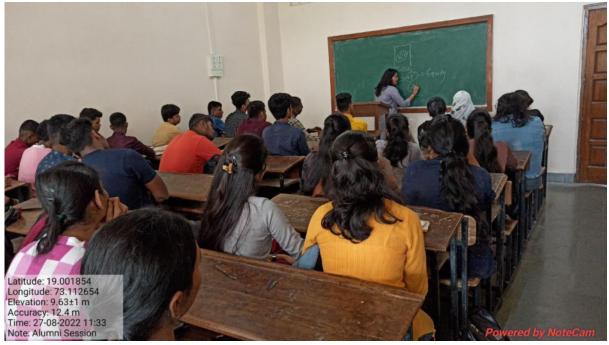

# **Activity Report**

| Academic Year                              | : | 2022-23                                                                                                                                                                   |
|--------------------------------------------|---|---------------------------------------------------------------------------------------------------------------------------------------------------------------------------|
| Name of the Department/ Committee          | : | Computer Science                                                                                                                                                          |
|                                            |   | Alumni Association                                                                                                                                                        |
| Name of the Head of Department /           | : | Mrs. P.M Jadhav                                                                                                                                                           |
| Chairperson of Committee                   |   | Dr. R.V. Yeole                                                                                                                                                            |
| Name of the Activity/Programme/Event       | : | Career Guidance After Graduation As a Business<br>Analyst                                                                                                                 |
| Name of the Activity Co-ordinator          | : | Mrs. A. S. Pardeshi                                                                                                                                                       |
| Contact No. of the Co-ordinator            | : | 9887090117                                                                                                                                                                |
| Objective of the activity (small write up) | : | To guide students about career opportunities after graduation and how to become a business analyst.                                                                       |
| Start date of the activity                 | : | 11/07/2022                                                                                                                                                                |
| End date of the activity                   | : | 11/07/2022                                                                                                                                                                |
| Time of the activity                       | : | From- 11.30am to- 12.30pm                                                                                                                                                 |
| Venue of the Activity                      | : | C.K.Thakur college, new Panvel.                                                                                                                                           |
| No. of students/stakeholders participated  | : | Total- 45 Male - 23 Female- 22                                                                                                                                            |
| Number of teachers participated            | : | Male- 0 Female- 9                                                                                                                                                         |
| Collaboration, if any                      | : |                                                                                                                                                                           |
| Contact details of collaborating agency    | : | -                                                                                                                                                                         |
| Amount/Fund required, if any               | : | -                                                                                                                                                                         |
| Funding agency, if any                     | : | -                                                                                                                                                                         |
| Outcome of the activity (small write up)   | : | Students got an idea about what opportunities are there<br>after completing graduation in computer science and<br>which skills are required to become a business analyst. |

| List of participants (Attendance with signature)       | ~ |
|--------------------------------------------------------|---|
| Geotagged Photographs of the activity/event            | ~ |
| Letters if any (invitation/ communication/thanks/etc.) | ~ |
| Notices/circulars                                      | ~ |
| Feedback form                                          |   |
| Feedback Analysis                                      |   |
| Certificate issued                                     |   |
| News Clip with details                                 |   |
| Any other                                              |   |