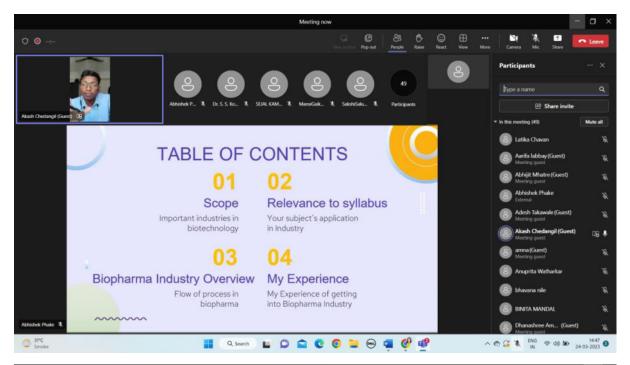

# **Inspirante: Guest Lecture Series by Prominent Alumni**

| Sr.<br>No. | Topic of the Guest Lecture                                                                    | Name of the Prominent<br>Alumni | Number of<br>Students<br>enrolled |
|------------|-----------------------------------------------------------------------------------------------|---------------------------------|-----------------------------------|
| 1          | Career Guidance after Graduation As a<br>Business Analyst                                     | Ms. Neha Pandhare               | 45                                |
| 2          | Webinar on Project Guidance                                                                   | Mr. Suraj Chaudhari             | 159                               |
| 3          | Rewarding Future to BMS Graduates                                                             | Ms. Rupali Kuchekar             | 64                                |
| 4          | Career Opportunities in Banking Sector:<br>Learners in Humanities                             | Ms. Megha Palande               | 53                                |
| 5          | Career Opportunities for B. Com.<br>Accounting and Finance Graduates                          | Mr. Kiran Patil                 | 49                                |
| 6          | Career as a Software Developer                                                                | Mr. Karthik Kanugula            | 48                                |
| 7          | Role of English in Personality Development                                                    | Mr. Sandesh More                | 69                                |
| 8          | Guest Lecture on "Importance of Chemistry<br>and Future Career Opportunities in<br>Chemistry" | Mr. Bhushan Langi               | 116                               |
| 9          | Guest Lecture on Strategies to Qualify<br>NET/SET Competitive Exams                           | Mr. Vikas Thakur                | 41                                |
| 10         | Career Opportunities in the Field of<br>Biotechnology                                         | Mr. Abhishek Phake              | 36                                |