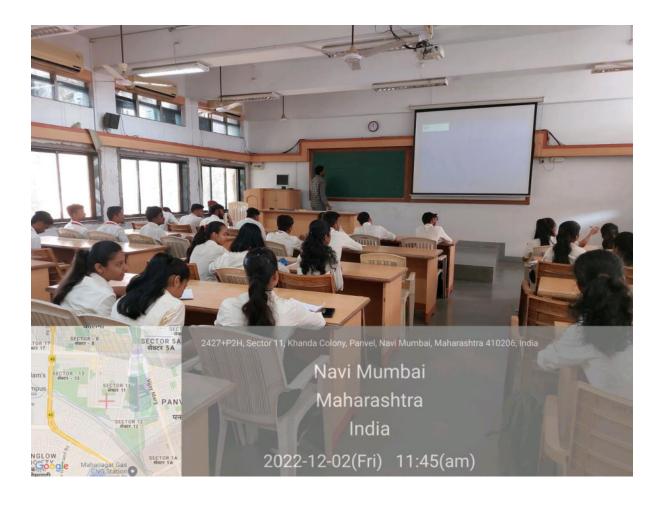

# **Activity Report**

| Academic Year                              | : | 2022-23                                                                                                                                                                   |
|--------------------------------------------|---|---------------------------------------------------------------------------------------------------------------------------------------------------------------------------|
| Name of the Department/ Committee          | : | Computer Science                                                                                                                                                          |
|                                            |   | Alumni Association                                                                                                                                                        |
| Name of the Head of Department /           | : | Mrs. P.M Jadhav                                                                                                                                                           |
| Chairperson of Committee                   |   | Dr. R.V. Yeole                                                                                                                                                            |
| Name of the Activity/Programme/Event       | : | Career Guidance After Graduation As a Business<br>Analyst                                                                                                                 |
| Name of the Activity Co-ordinator          | : | Mrs. A. S. Pardeshi                                                                                                                                                       |
| Contact No. of the Co-ordinator            | : | 9887090117                                                                                                                                                                |
| Objective of the activity (small write up) | : | To guide students about career opportunities after graduation and how to become a business analyst.                                                                       |
| Start date of the activity                 | : | 11/07/2022                                                                                                                                                                |
| End date of the activity                   | : | 11/07/2022                                                                                                                                                                |
| Time of the activity                       | : | From- 11.30am to- 12.30pm                                                                                                                                                 |
| Venue of the Activity                      | : | C.K.Thakur college, new Panvel.                                                                                                                                           |
| No. of students/stakeholders participated  | : | Total- 45 Male - 23 Female- 22                                                                                                                                            |
| Number of teachers participated            | : | Male- 0 Female- 9                                                                                                                                                         |
| Collaboration, if any                      | : |                                                                                                                                                                           |
| Contact details of collaborating agency    | : | -                                                                                                                                                                         |
| Amount/Fund required, if any               | : | -                                                                                                                                                                         |
| Funding agency, if any                     | : | -                                                                                                                                                                         |
| Outcome of the activity (small write up)   | : | Students got an idea about what opportunities are there<br>after completing graduation in computer science and<br>which skills are required to become a business analyst. |

| List of participants (Attendance with signature)       | ~ |
|--------------------------------------------------------|---|
| Geotagged Photographs of the activity/event            | ~ |
| Letters if any (invitation/ communication/thanks/etc.) | ~ |
| Notices/circulars                                      | ~ |
| Feedback form                                          |   |
| Feedback Analysis                                      |   |
| Certificate issued                                     |   |
| News Clip with details                                 |   |
| Any other                                              |   |